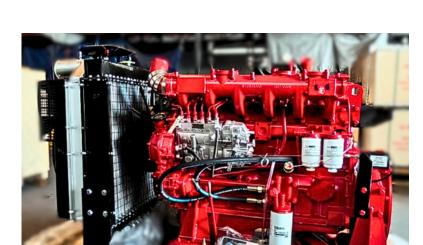

## **Diesel Engine Specification**

## **DEF 6.7 TDI-D130**





The Diesel Engine DEF 6.7TDI-D130 is designed for superior performance and safety. The 105 x 130 mm bore and stroke contribute to its robust power delivery and fuel efficiency. With auxiliary power generation at 96 kW at 3000 RPM, it offers

Meter)

versatility for various additional applications. The engine's impressive maximum power of 120 kW at 3000 RPM highlights its capability to handle demanding tasks. The compact dimensions (1120 x 870 x 1005 mm) make it suitable for seamless integration into a variety of vehicles or industrial applications, providing a powerful and compliant solution.









Performance Curva