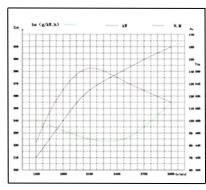

## **Diesel Engine Specification**

## **DEF 6.7 TDI-D130**





The Diesel Engine DEF 6.7TDI-D130 is designed for superior performance and safety. The 105 x 130 mm bore and stroke contribute to its robust power delivery and fuel efficiency. With auxiliary power generation at 96 kW at 3000 RPM, it offers

Meter)

versatility for various additional applications. The engine's impressive maximum power of 120 kW at 3000 RPM highlights its capability to handle demanding tasks. The compact dimensions (1120 x 870 x 1005 mm) make it suitable for seamless integration into a variety of vehicles or industrial applications, providing a powerful and compliant solution.









Performance Curva