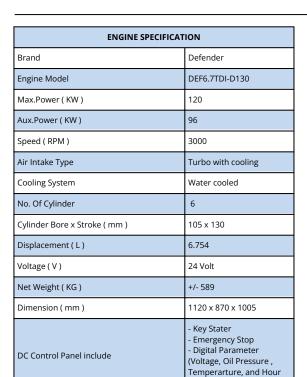

## **Diesel Engine Specification**

## **DEF 6.7 TDI-D130**

The Diesel Engine DEF 6.7TDI-D130 is designed for superior performance and safety. The 105 x 130 mm bore and stroke contribute to its robust power delivery and fuel efficiency. With auxiliary power generation at 96 kW at 3000 RPM, it offers

Meter)

versatility for various additional applications. The engine's impressive maximum power of 120 kW at 3000 RPM highlights its capability to handle demanding tasks. The compact dimensions (1120 x 870 x 1005 mm) make it suitable for seamless integration into a variety of vehicles or industrial applications, providing a powerful and compliant solution.