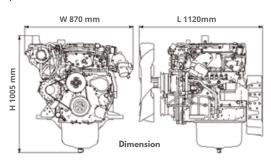

Meter)

versatility for various additional applications. The engine's impressive maximum power of 120 kW at 3000 RPM highlights its capability to handle demanding tasks. The compact dimensions (1120 x 870 x 1005 mm) make it suitable for seamless integration into a variety of vehicles or industrial applications, providing a powerful and compliant solution.