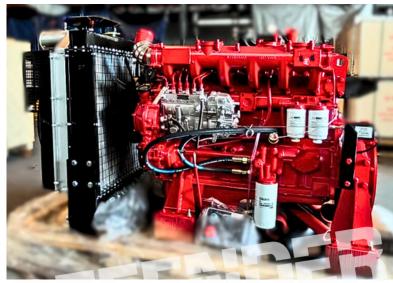

## Diesel Engine Model DEF 6.7TDI-D150

The Diesel Engine DEF 6.7TDI-D150 is designed for superior performance and safety. The 105 x 130 mm bore and stroke contribute to its robust power delivery and fuel efficiency. With auxiliary power generation at 110 kW at 3000 RPM, it offers

versatility for various additional applications. The engine's impressive maximum power of 125 kW at 3000 RPM highlights its capability to handle demanding tasks. The compact dimensions (1120 x 870 x 1005 mm ) make it suitable for seamless integration into a variety of vehicles or industrial applications, providing a powerful and compliant solution.