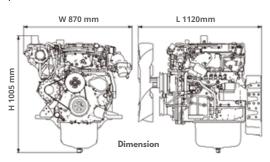

## **DEF 6.7 TDI-D150**

| ENGINE SPECIFICATION          |                                                                                                                         |
|-------------------------------|-------------------------------------------------------------------------------------------------------------------------|
| Brand                         | Defender                                                                                                                |
| Engine Model                  | DEF6.7TDI-D130                                                                                                          |
| Max.Power ( KW )              | 125                                                                                                                     |
| Aux.Power ( KW )              | 110                                                                                                                     |
| Speed ( RPM )                 | 3000                                                                                                                    |
| Air Intake Type               | Turbo with cooling                                                                                                      |
| Cooling System                | Water cooled                                                                                                            |
| No. Of Cylinder               | 6                                                                                                                       |
| Cylinder Bore x Stroke ( mm ) | 105 x 130                                                                                                               |
| Displacement ( L )            | 6.754                                                                                                                   |
| Voltage ( V )                 | 24 Volt                                                                                                                 |
| Net Weight ( KG )             | +/- 589                                                                                                                 |
| Dimension ( mm )              | 1120 x 870 x 1005                                                                                                       |
| DC Control Panel include      | - Key Stater<br>- Emergency Stop<br>- Digital Parameter<br>(Voltage, Oil Pressure ,<br>Temperarture, and Hour<br>Meter) |

versatility for various additional applications. The engine's impressive maximum power of 125 kW at 3000 RPM highlights its capability to handle demanding tasks. The compact dimensions (1120 x 870 x 1005 mm ) make it suitable for seamless integration into a variety of vehicles or industrial applications, providing a powerful and compliant solution.