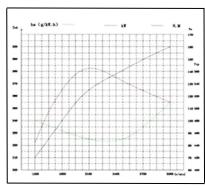

include      | - Key Stater<br>- Emergency Stop<br>- Digital Parameter<br>(Voltage, Oil Pressure ,<br>Temperarture, and Hour<br>Meter) |

## Diesel Engine Model DEF 6.7TDI-D150

The Diesel Engine DEF 6.7TDI-D150 is designed for superior performance and safety. The 105 x 130 mm bore and stroke contribute to its robust power delivery and fuel efficiency. With auxiliary power generation at 110 kW at 3000 RPM, it offers

versatility for various additional applications. The engine's impressive maximum power of 125 kW at 3000 RPM highlights its capability to handle demanding tasks. The compact dimensions (1120 x 870 x 1005 mm ) make it suitable for seamless integration into a variety of vehicles or industrial applications, providing a powerful and compliant solution.









Performance Curva