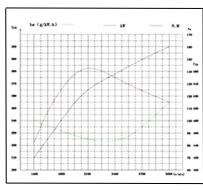

lude      | - Key Stater<br>- Emergency Stop<br>- Digital Parameter<br>(Voltage, Oil Pressure ,<br>Temperarture, and Hour<br>Meter) |

## Diesel Engine Model DEF 6.7TDI-D170

The Diesel Engine DEF 6.7TDI-D170 is designed for superior performance and safety. The 105 x 130 mm bore and stroke contribute to its robust power delivery and fuel efficiency. With auxiliary power generation at 125 kW at 3000 RPM, it offers

versatility for various additional applications. The engine's impressive maximum power of 150 kW at 3000 RPM highlights its capability to handle demanding tasks. The compact dimensions (1120 x 870 x 1005 mm ) make it suitable for seamless integration into a variety of vehicles or industrial applications, providing a powerful and compliant solution.









3

Performance Curva