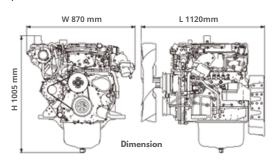

## **DEF 6.7 TDI-D170**

| ENGINE SPECIFICATION          |                                                                                                                         |
|-------------------------------|-------------------------------------------------------------------------------------------------------------------------|
| Brand                         | Defender                                                                                                                |
| Engine Model                  | DEF6.7TDI-D180                                                                                                          |
| Max.Power ( KW )              | 150                                                                                                                     |
| Aux.Power ( KW )              | 125                                                                                                                     |
| Speed ( RPM )                 | 3000                                                                                                                    |
| Air Intake Type               | Turbo with cooling                                                                                                      |
| Cooling System                | Water cooled                                                                                                            |
| No. Of Cylinder               | 6                                                                                                                       |
| Cylinder Bore x Stroke ( mm ) | 105 x 130                                                                                                               |
| Displacement ( L )            | 6.754                                                                                                                   |
| Voltage ( V )                 | 24 Volt                                                                                                                 |
| Net Weight ( KG )             | +/- 589                                                                                                                 |
| Dimension ( mm )              | 1120 x 870 x 1005                                                                                                       |
| DC Control Panel include      | - Key Stater<br>- Emergency Stop<br>- Digital Parameter<br>(Voltage, Oil Pressure ,<br>Temperarture, and Hour<br>Meter) |

## Diesel Engine Model DEF 6.7TDI-D170

The Diesel Engine DEF 6.7TDI-D170 is designed for superior performance and safety. The 105 x 130 mm bore and stroke contribute to its robust power delivery and fuel efficiency. With auxiliary power generation at 125 kW at 3000 RPM, it offers

versatility for various additional applications. The engine's impressive maximum power of 150 kW at 3000 RPM highlights its capability to handle demanding tasks. The compact dimensions (1120 x 870 x 1005 mm ) make it suitable for seamless integration into a variety of vehicles or industrial applications, providing a powerful and compliant solution.