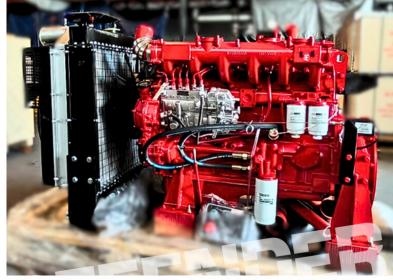

## Diesel Engine Model DEF 6.7TDI-D170

The Diesel Engine DEF 6.7TDI-D170 is designed for superior performance and safety. The 105 x 130 mm bore and stroke contribute to its robust power delivery and fuel efficiency. With auxiliary power generation at 125 kW at 3000 RPM, it offers

versatility for various additional applications. The engine's impressive maximum power of 150 kW at 3000 RPM highlights its capability to handle demanding tasks. The compact dimensions (1120 x 870 x 1005 mm ) make it suitable for seamless integration into a variety of vehicles or industrial applications, providing a powerful and compliant solution.