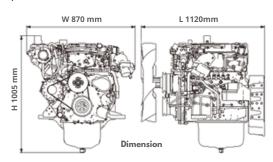

## **DEF 6.7 TDI-D200**

| ENGINE SPECIFICATION          |                                                                                                                         |
|-------------------------------|-------------------------------------------------------------------------------------------------------------------------|
| Brand                         | Defender                                                                                                                |
| Engine Model                  | DEF6.7TDI-D200                                                                                                          |
| Max.Power ( KW )              | 170                                                                                                                     |
| Aux.Power ( KW )              | 153                                                                                                                     |
| Speed ( RPM )                 | 3000                                                                                                                    |
| Air Intake Type               | Turbo with cooling                                                                                                      |
| Cooling System                | Water cooled                                                                                                            |
| No. Of Cylinder               | 6                                                                                                                       |
| Cylinder Bore x Stroke ( mm ) | 105 x 130                                                                                                               |
| Displacement ( L )            | 6.754                                                                                                                   |
| Voltage ( V )                 | 24 Volt                                                                                                                 |
| Net Weight ( KG )             | +/- 589                                                                                                                 |
| Dimension ( mm )              | 1120 x 870 x 1005                                                                                                       |
| DC Control Panel include      | - Key Stater<br>- Emergency Stop<br>- Digital Parameter<br>(Voltage, Oil Pressure ,<br>Temperarture, and Hour<br>Meter) |

versatility for various additional applications. The engine's impressive maximum power of 170 kW at 3000 RPM highlights its capability to handle demanding tasks. The compact dimensions (1120 x 870 x 1005 mm ) make it suitable for seamless integration into a variety of vehicles or industrial applications, providing a powerful and compliant solution.