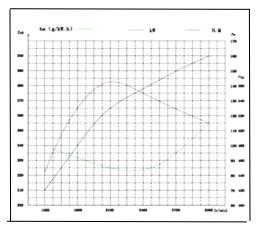

include      | - Key Stater<br>- Emergency Stop<br>- Digital Parameter<br>(Voltage, Oil Pressure ,<br>Temperarture, and Hour<br>Meter) |

## Diesel Engine Model DEF 6.7TDI-D200

The Diesel Engine DEF 6.7TDI-D200 is designed for superior performance and safety. The 105 x 130 mm bore and stroke contribute to its robust power delivery and fuel efficiency. With auxiliary power generation at 153 kW at 3000 RPM, it offers

versatility for various additional applications. The engine's impressive maximum power of 170 kW at 3000 RPM highlights its capability to handle demanding tasks. The compact dimensions (1120 x 870 x 1005 mm ) make it suitable for seamless integration into a variety of vehicles or industrial applications, providing a powerful and compliant solution.









Performance Curva