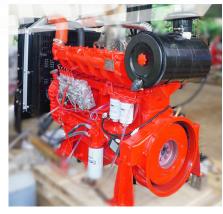

## Diesel Engine Model DEF 6.7TDI-D200

The Diesel Engine DEF 6.7TDI-D200 is designed for superior performance and safety. The 105 x 130 mm bore and stroke contribute to its robust power delivery and fuel efficiency. With auxiliary power generation at 153 kW at 3000 RPM, it offers

versatility for various additional applications. The engine's impressive maximum power of 170 kW at 3000 RPM highlights its capability to handle demanding tasks. The compact dimensions (1120 x 870 x 1005 mm ) make it suitable for seamless integration into a variety of vehicles or industrial applications, providing a powerful and compliant solution.