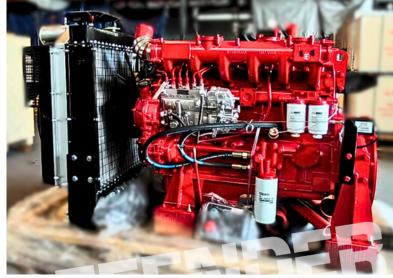

## Diesel Engine Model DEF 6.7TDI-D200

The Diesel Engine DEF 6.7TDI-D200 is designed for superior performance and safety. The 105 x 130 mm bore and stroke contribute to its robust power delivery and fuel efficiency. With auxiliary power generation at 153 kW at 3000 RPM, it offers

versatility for various additional applications. The engine's impressive maximum power of 170 kW at 3000 RPM highlights its capability to handle demanding tasks. The compact dimensions (1120 x 870 x 1005 mm ) make it suitable for seamless integration into a variety of vehicles or industrial applications, providing a powerful and compliant solution.