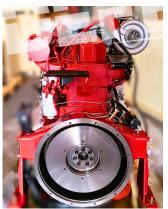

## Diesel Engine Model DEF 6.7TDI-D200

The Diesel Engine DEF 6.7TDI-D200 is designed for superior performance and safety. The 105 x 130 mm bore and stroke contribute to its robust power delivery and fuel efficiency. With auxiliary power generation at 153 kW at 3000 RPM, it offers

versatility for various additional applications. The engine's impressive maximum power of 170 kW at 3000 RPM highlights its capability to handle demanding tasks. The compact dimensions (1120 x 870 x 1005 mm ) make it suitable for seamless integration into a variety of vehicles or industrial applications, providing a powerful and compliant solution.