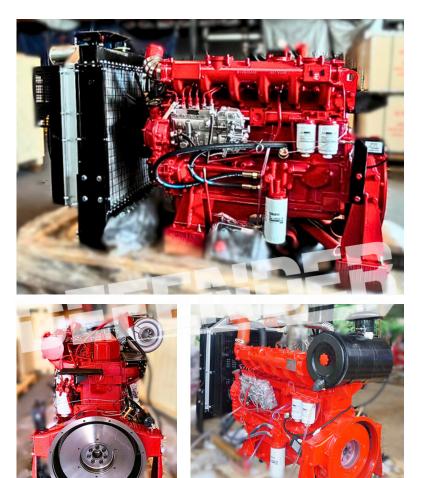

## Diesel Engine Model DEF 6.7TDI-D230 The Diesel Engine DEF 6.7TDI-D200 is designed for superior performance and safety. The 105 x 130 mm bore and stroke contribute to its robust power delivery and fuel efficiency. With auxiliary power generation at 171 kW at

## 3000 RPM, it offers

versatility for various additional applications. The engine's impressive maximum power of 190 kW at 3000 RPM highlights its capability to handle demanding tasks. The compact dimensions (1120 x 870 x 1005 mm ) make it suitable for seamless integration into a variety of vehicles or industrial applications, providing a powerful and compliant solution.