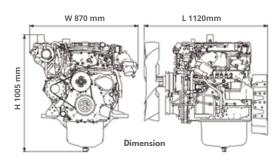

Diesel Engine Specification DEF 6.7 TDI-D230

| ENGINE SPECIFICATION          |                                                                                                                         |
|-------------------------------|-------------------------------------------------------------------------------------------------------------------------|
| Brand                         | Defender                                                                                                                |
| Engine Model                  | DEF6.7TDI-D230                                                                                                          |
| Max.Power ( KW )              | 190                                                                                                                     |
| Aux.Power ( KW )              | 171                                                                                                                     |
| Speed ( RPM )                 | 3000                                                                                                                    |
| Air Intake Type               | Turbo with cooling                                                                                                      |
| Cooling System                | Water cooled                                                                                                            |
| No. Of Cylinder               | 6                                                                                                                       |
| Cylinder Bore x Stroke ( mm ) | 105 x 130                                                                                                               |
| Displacement ( L )            | 6.754                                                                                                                   |
| Voltage ( V )                 | 24 Volt                                                                                                                 |
| Net Weight ( KG )             | +/- 589                                                                                                                 |
| Dimension ( mm )              | 1120 x 870 x 1005                                                                                                       |
| DC Control Panel include      | - Key Stater<br>- Emergency Stop<br>- Digital Parameter<br>(Voltage, Oil Pressure ,<br>Temperarture, and Hour<br>Meter) |

## 3000 RPM, it offers

versatility for various additional applications. The engine's impressive maximum power of 190 kW at 3000 RPM highlights its capability to handle demanding tasks. The compact dimensions (1120 x 870 x 1005 mm ) make it suitable for seamless integration into a variety of vehicles or industrial applications, providing a powerful and compliant solution.