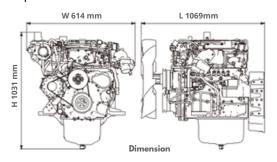

## 4DEF 2.5 TDI-60

| ENGINE SPECIFICATION          |                                                                                                                        |
|-------------------------------|------------------------------------------------------------------------------------------------------------------------|
| Brand                         | Defender                                                                                                               |
| Engine Model                  | 4DEF2.5TDI-D60                                                                                                         |
| Max.Power ( KW )              | 66                                                                                                                     |
| Aux.Power ( KW )              | 47                                                                                                                     |
| Speed ( RPM )                 | 3000                                                                                                                   |
| Air Intake Type               | Turbo with cooling                                                                                                     |
| Cooling System                | Water cooled                                                                                                           |
| No. Of Cylinder               | 4                                                                                                                      |
| Cylinder Bore x Stroke ( mm ) | 90 x 102                                                                                                               |
| Displacement ( L )            | 2.585                                                                                                                  |
| Voltage ( V )                 | 12 Volt                                                                                                                |
| Net Weight ( KG )             | +/- 245                                                                                                                |
| Dimension ( mm )              | 765 x 620 x 765                                                                                                        |
| DC Control Panel include      | - Key Stater<br>- Emergency Stop<br>- Digital Parameter<br>(Voltage, Oil Pressure,<br>Temperarture, and Hour<br>Meter) |

## Diesel Engine Model 4DEF 2.5TDI-D60

The Diesel Engine 4DEF2.5TDI-D60 is designed for superior performance and safety. The 90 x 102 mm bore and stroke contribute to its robust power delivery and fuel efficiency. With auxiliary power generation at 47 kW at 3000 RPM, it offers versatility for various additional applications. The engine's impressive maximum power of 66 kW at 3000 RPM highlights its capability to handle demanding tasks. The compact dimensions (765 x 620 x 765 mm ) make it suitable for seamless integration into a variety of vehicles or industrial applications, providing a powerful and compliant solution.