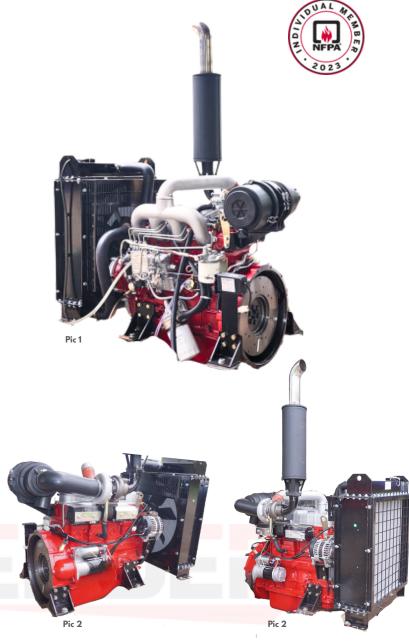

## Diesel Engine Model 4DEF 2.5TDI-D60

The Diesel Engine 4DEF2.5TDI-D60 is designed for superior performance and safety. The 90 x 102 mm bore and stroke contribute to its robust power delivery and fuel efficiency. With auxiliary power generation at 47 kW at 3000 RPM, it offers versatility for various additional applications. The engine's impressive maximum power of 66 kW at 3000 RPM highlights its capability to handle demanding tasks. The compact dimensions (765 x 620 x 765 mm ) make it suitable for seamless integration into a variety of vehicles or industrial applications, providing a powerful and compliant solution.