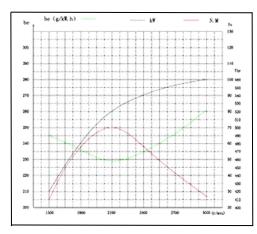

rol Panel include      | - Key Stater<br>- Emergency Stop<br>- Digital Parameter<br>(Voltage, Oil Pressure,<br>Temperarture, and Hour<br>Meter) |

## Diesel Engine Model 4DEF 2.5TDI-D60

The Diesel Engine 4DEF2.5TDI-D60 is designed for superior performance and safety. The 90 x 102 mm bore and stroke contribute to its robust power delivery and fuel efficiency. With auxiliary power generation at 47 kW at 3000 RPM, it offers versatility for various additional applications. The engine's impressive maximum power of 66 kW at 3000 RPM highlights its capability to handle demanding tasks. The compact dimensions (765 x 620 x 765 mm ) make it suitable for seamless integration into a variety of vehicles or industrial applications, providing a powerful and compliant solution.







Performance Curva