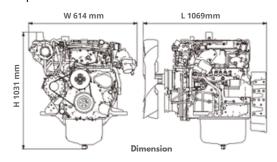

## **Diesel Engine Specification**

4DEF 2.5 TDI-80

| ENGINE SPECIFICATION          |                                                                                                                         |
|-------------------------------|-------------------------------------------------------------------------------------------------------------------------|
| Brand                         | Defender                                                                                                                |
| Engine Model                  | 4DEF2.5TDI-D80                                                                                                          |
| Max.Power ( KW )              | 82                                                                                                                      |
| Aux.Power ( KW )              | 57                                                                                                                      |
| Speed ( RPM )                 | 3000                                                                                                                    |
| Air Intake Type               | Turbo with cooling                                                                                                      |
| Cooling System                | Water cooled                                                                                                            |
| No. Of Cylinder               | 4                                                                                                                       |
| Cylinder Bore x Stroke ( mm ) | 90 x 105                                                                                                                |
| Displacement ( L )            | 2.585                                                                                                                   |
| Voltage ( V )                 | 12 Volt                                                                                                                 |
| Net Weight ( KG )             | +/- 245                                                                                                                 |
| Dimension ( mm )              | 765 x 620 x 765                                                                                                         |
| DC Control Panel include      | - Key Stater<br>- Emergency Stop<br>- Digital Parameter<br>(Voltage, Oil Pressure ,<br>Temperarture, and Hour<br>Meter) |

## Diesel Engine Model 4DEF 2.5TDI-D80

The Diesel Engine 4DEF2.5TDI-D80 is designed for superior performance and safety. The 90 x 105 mm bore and stroke contribute to its robust power delivery and fuel efficiency. With auxiliary power generation at 57 kW at 3000 RPM, it offers versatility for various additional applications. The engine's impressive maximum power of 82 kW at 3000 RPM highlights its capability to handle demanding tasks. The compact dimensions (765 x 620 x 765 mm ) make it suitable for seamless integration into a variety of vehicles or industrial applications, providing a powerful and compliant solution.