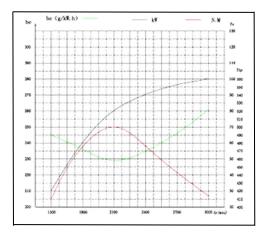

ol Panel include      | - Key Stater<br>- Emergency Stop<br>- Digital Parameter<br>(Voltage, Oil Pressure ,<br>Temperarture, and Hour<br>Meter) |

## Diesel Engine Model 4DEF 2.5TDI-D80

The Diesel Engine 4DEF2.5TDI-D80 is designed for superior performance and safety. The 90 x 105 mm bore and stroke contribute to its robust power delivery and fuel efficiency. With auxiliary power generation at 57 kW at 3000 RPM, it offers versatility for various additional applications. The engine's impressive maximum power of 82 kW at 3000 RPM highlights its capability to handle demanding tasks. The compact dimensions (765 x 620 x 765 mm ) make it suitable for seamless integration into a variety of vehicles or industrial applications, providing a powerful and compliant solution.







Performance Curva