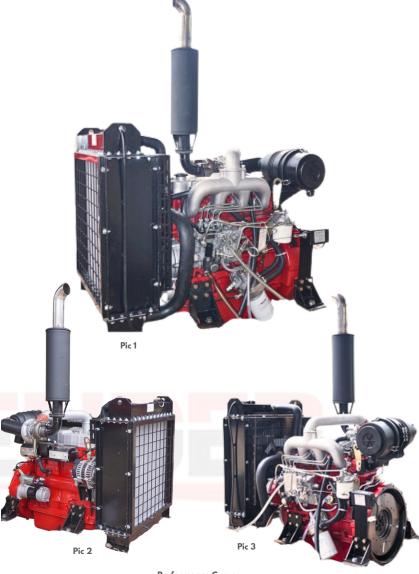

## Diesel Engine Model 4DEF 2.5TDI-D80

The Diesel Engine 4DEF2.5TDI-D80 is designed for superior performance and safety. The 90 x 105 mm bore and stroke contribute to its robust power delivery and fuel efficiency. With auxiliary power generation at 57 kW at 3000 RPM, it offers versatility for various additional applications. The engine's impressive maximum power of 82 kW at 3000 RPM highlights its capability to handle demanding tasks. The compact dimensions (765 x 620 x 765 mm ) make it suitable for seamless integration into a variety of vehicles or industrial applications, providing a powerful and compliant solution.